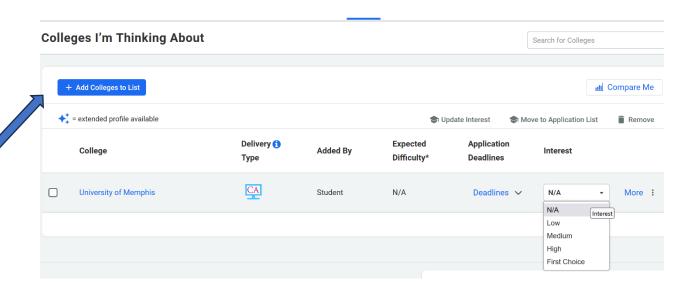

7. Click on add at least 1 college(s) to your list.

8. Select the + Add College to List

9. Complete a search or use the quick list available.

10. You know you have completed this task when you see this