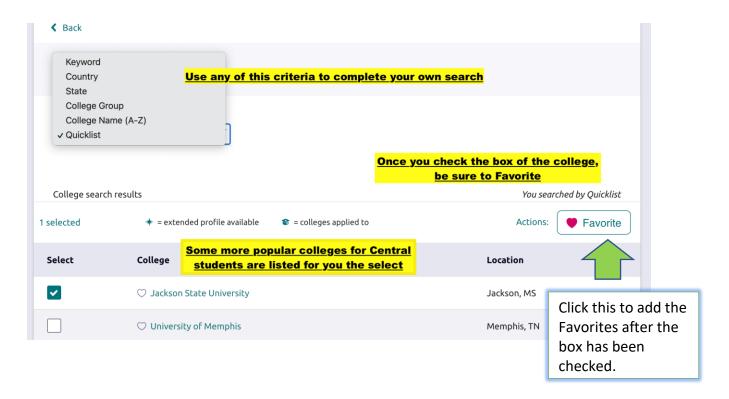

7. Click on add at least 1 college(s) to your list.

8. Select the + Add College to List

9. Complete a search or use the quick list available.

10. You know you have completed this task when you see this