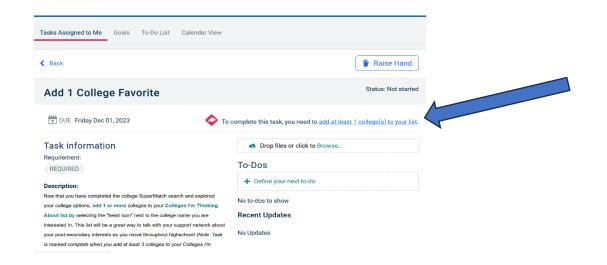

7. Click on add at least 1 college(s) to your list.

8. Select the + Add College to List

9. Complete a search or use the quick list available.

10. You know you have completed this task when you see this