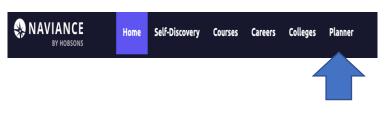

- 4. Your sign in will be automatic.
- 5. Hover over Planner from the top menu and select Tasks from the dropdown menu.

- 6. Select Add 1 College Favorite from Tasks you Need to Work On.
  - \*\*You will see options for career schools as well.