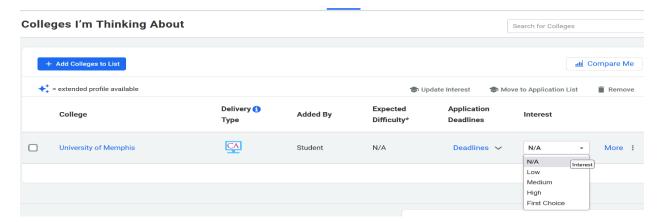

7. Click on add at least 1 college(s) to your list.

8. Select the + Add College to List

9. Complete a search or use the quick list available.

10. You know you have completed this task when you see this