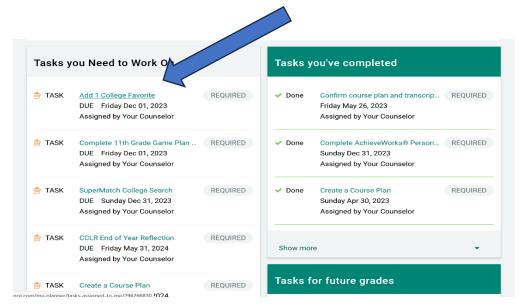

7. Click on add at least 1 college(s) to your list.

8. Select the + Add College to List

9. Complete a search or use the quick list available.

10. You know you have completed this task when you see this