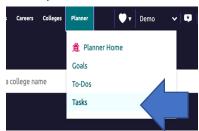

- 4. Your sign in will be automatic.
- 5. Hover over Planner from the top menu and select Tasks from the dropdown menu.

- 6. Select Add 1 College Favorite from Tasks you Need to Work On.
  - \*\*You will see options for career schools as well.